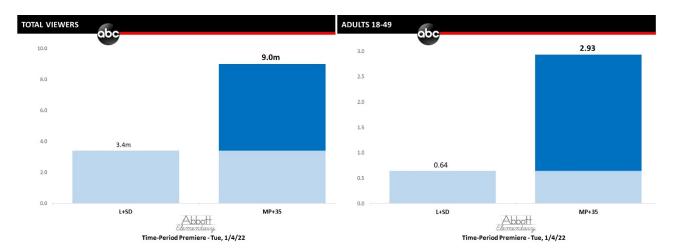

## "Abbott Elementary" (9.0 million Total Viewers and 2.93 rating in AD18-49):

The time-period premiere and second telecast of ABC's "Abbott Elementary" hit 9.0 million Total Viewers and scored a 2.93 rating among Adults 18-49 after 35 days of viewing across linear and digital platforms. In fact, the second episode of "Abbott Elementary" stood as ABC's highest-rated comedy telecast (new or returning) in nearly 2 years with Adults 18-49 (2.93 rating) – since the 4/8/20 series finale of "Modern Family."

"Abbott Elementary" jumped over its December series debut by 27% in Total Viewers (9.0 million vs. 7.1 million) and by 24% with Adults 18-49 (2.93 rating vs. 2.37 rating).

After 35 days of multiplatform viewing, "Abbott Elementary" grew by +5.6 million Total Viewers over its Live+Same Day average (3.4 million to 9.0 million) and soared by +358% among Adults 18-49 over its initial rating (2.93 rating vs. 0.64 rating).