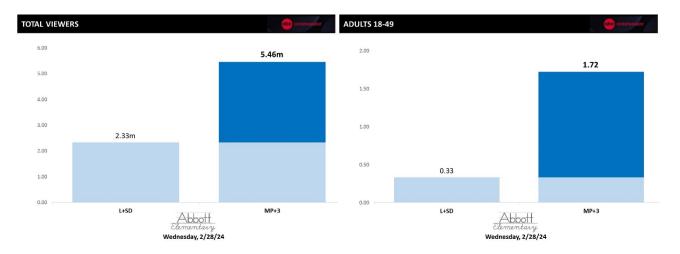

## ABC's 'Abbott Elementary' Catapults More Than 5 Times Over Live+Same Day Among Adults 18-49

Scores Its Biggest-Ever Multiplatform Delayed-Viewing Increase With +421% Lift

Grows for 2nd Straight Week to Its Best Performance Since Its Season Premiere

## "Abbott Elementary" (5.46 million Total Viewers and 1.72 rating among AD18-49 in MP+3):

After just three days of viewing on ABC, Hulu and digital platforms, "Abbott Elementary" catapulted more than 5 times among Adults 18-49 over its initial Live+Same Day rating (+421% - 1.72 rating vs. 0.33 rating). With an increase of +421%, the ABC sitcom scored its biggest-ever multiplatform delayed-viewing lift among Adults 18-49. "Abbott Elementary" also picked up an additional +3.13 million Total Viewers after three days of cross-platform viewing (5.46 million vs. 2.33 million).

"Abbott Elementary" **built for the 2**<sup>nd</sup> **week in a row in both Total Viewers** (+3% - 5.46 rating vs. 5.29 rating) **and Adults 18-49** (+3% - 1.72 rating vs. 1.67 rating) **to hit its strongest multiplatform telecast since its season premiere** – since 2/7/24.