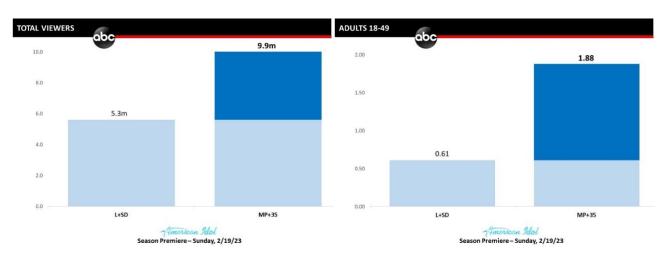

### "American Idol" (9.9 million Total Viewers and 1.88 rating in AD18-49):

After 35 days of viewing across linear and digital platforms, the **season six premiere of ABC's** "American Idol" soared to 9.9 million Total Viewers, jumping +4.6 million viewers over its initial Live+Same Day average (9.9 million vs. 5.3 million). In addition, "American Idol" more than tripled among Adults 18-49, increasing +208% over its Live+Same Day rating (1.88 rating vs. 0.61 rating).

The "American Idol" premiere improved over its prior season average by 10% in Total Viewers (9.9 million vs. 9.0 million) and by 8% among Adults 18-49 (1.88 rating vs. 1.74 rating).