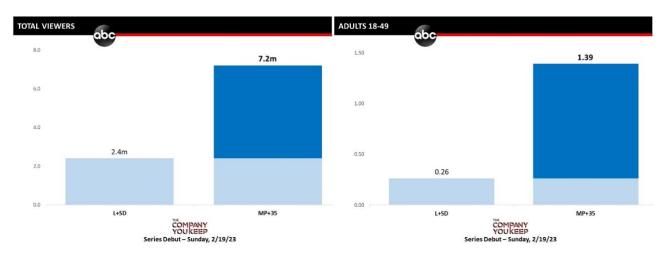

### "The Company You Keep" (7.2 million Total Viewers and 1.39 rating in AD18-49):

After 35 days of multiplatform viewing, the **series debut of ABC's "The Company You Keep" jumped more than 5 times among Adults 18-49, skyrocketing +435%** over its initial Live+Same Day rating (1.39 rating vs. 0.29 rating). In addition, the new ABC drama **gained an additional +4.8 million Total Viewers, bringing its 35-day multiplatform audience to 7.2 million viewers.** 