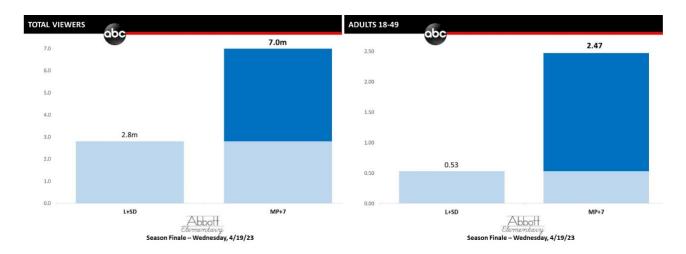

"Abbott Elementary" (7.0 million Total Viewers and 2.47 rating in AD18-49 in MP+7):

After seven days of viewing across linear and streaming platforms, the **season finale of ABC's** "Abbott Elementary" grew to 7.0 million Total Viewers and hit a 2.47 rating among Adults 18-49.

"Abbott Elementary" closed out its sophomore season with its largest multiplatform audience (7.0 million) and tied its highest-rated multiplatform telecast among Adults 18-49 (2.47 rating) since early February – since 2/8/23. The finale outdelivered the show's season average by 4% in Total Viewers (7.0 million vs. 6.7 million) and by 5% among Adults 18-49 (2.47 rating vs. 2.36 rating).

The season finale of "Abbott Elementary" gained an additional +4.2 million Total Viewers after seven days of multiplatform viewing (7.0 million vs. 2.8 million) and soared by +366% among Adults 18-49 over its initial Live+Same Day rating (2.47 rating vs. 0.53 rating).