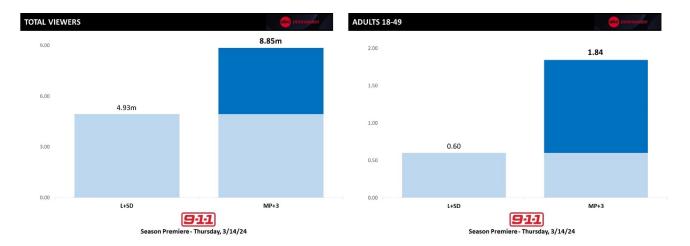

## **"9-1-1"** (8.85 million Total Viewers and 1.84 rating among AD18-49 in MP+3):

After three days of viewing on its new broadcast home – ABC – as well as on Hulu and digital platforms, "9-1-1" jumped to 8.85 million Total Viewers, marking its most-watched multiplatform telecast since November 2022 – since 11/8/22. In addition, the ABC drama soared to a 1.84 rating among Adults 18-49 to score its highest-rated telecast in nearly 2 years – since 5/16/22.

"9-1-1" **picked up nearly +4.00 million Total Viewers** (+3.92 million - 8.85 million vs. 4.93 million) after just three days of viewing across all platforms and **more than tripled its initial Live+Same Day rating among Adults 18-49** (+207% - 1.84 rating vs. 0.60 rating).