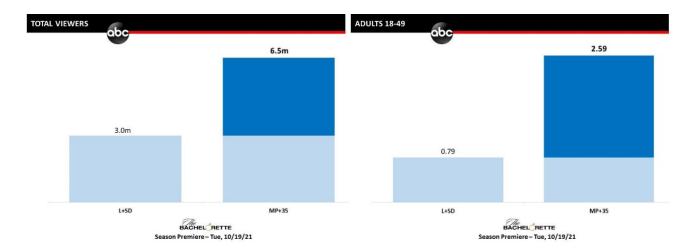

New ABC Drama More Than Triples Initial Total Viewer Average After 35 Days of Viewing Across All Platforms

ABC/Craig Sjodin, ABC/Jeff Daly\* Series photos are available <a href="here">here</a>.

After 35 days of viewing across linear and digital platforms, "The Bachelorette" catapulted to a 2.59 rating among Adults 18-49 to rank as ABC's 2<sup>nd</sup>-highest-rated premiere this season, behind only "Grey's Anatomy." "The Bachelorette" season premiere more than tripled its initial rating with a lift of +228% from Live+Same Day to Multiplatform+35 Day (0.79 rating to 2.59 rating).

"The Bachelorette" grew to 6.5 million Total Viewers after delayed multiplatform viewing, more than double its Live+Same Day average (+117% - 6.5 million vs. 3.0 million)

After 35 days of cross-platform viewing, the series debut of ABC's "Queens" grew nearly 5 times over its initial Live+Same Day rating with Adults 18-49, marking a +361% jump (1.66 rating vs. 0.36 rating).