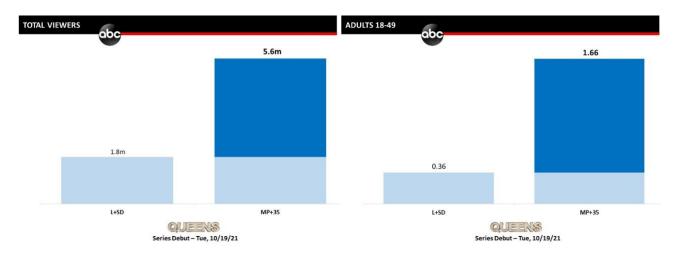

"The Bachelorette" grew to 6.5 million Total Viewers after delayed multiplatform viewing, more than double its Live+Same Day average (+117% - 6.5 million vs. 3.0 million)

After 35 days of cross-platform viewing, the series debut of ABC's "Queens" grew nearly 5 times over its initial Live+Same Day rating with Adults 18-49, marking a +361% jump (1.66 rating vs. 0.36 rating).

The "Queens" series debut more than tripled its initial Live+Same Day average in Total Viewers, soaring by +211% after 35 days of multiplatform viewing (5.6 million vs. 1.8 million).

Source: ABC Multiplatform+35 Day Ratings for 10/19/21. ABC Multiplatform+35 Day numbers begin with the 2017/2018 season on 9/25/17.