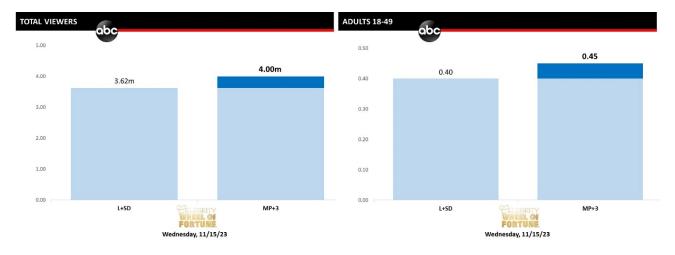

<u>"Celebrity Wheel of Fortune" (4.00 million Total Viewers and 0.45 rating among AD18-49 in MP+3):</u> ABC's "Celebrity Wheel of Fortune" grew for its 2<sup>nd</sup> consecutive telecast in Total Viewers (+7% - 3.92 million vs. 3.65 million) to draw its biggest audience so far this season. The celebrity ABC game show also built for its 3<sup>rd</sup> straight original telecast in Adults 18-49 (+5% - 0.42 rating vs. 0.40 rating) to score its highest-rated episode since its September season premiere — since 9/27/23.

After three days of viewing on linear and streaming platforms, "Celebrity Wheel of Fortune" **grew to 4.00 million Total Viewers to deliver its most-watched multiplatform telecast this season and a 0.45 rating among Adults 18-49 to hit its highest-rated multiplatform telecast since its season opener** — since 9/27/23.