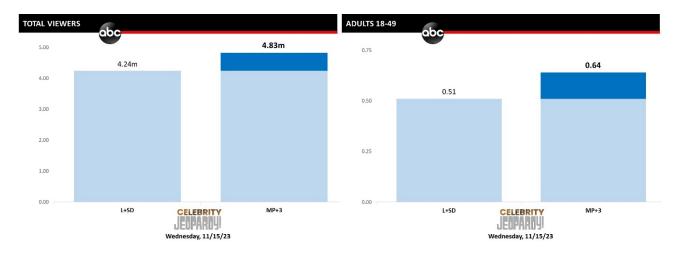

#### "Celebrity Jeopardy!" (4.83 million Total Viewers and 0.64 rating among AD18-49 in MP+3):

**ABC's "Celebrity Jeopardy!" built for its 2<sup>nd</sup> straight telecast in Total Viewers** (+9% - 4.66 million vs. 4.26 million) **and jumped over its prior telecast by 22% among Adults 18-49** (0.56 rating vs. 0.46 rating) **to hit new season highs** in both Nielsen measures.

After three days of viewing on linear and streaming platforms, "Celebrity Jeopardy!" grew to 4.83 million Total Viewers and a 0.64 rating among Adults 18-49 to score its strongest multiplatform telecast so far this season.