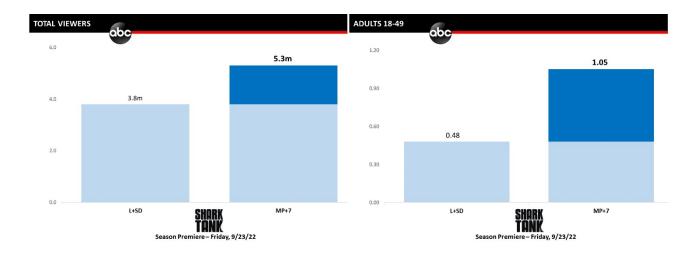

After seven days of viewing across linear and digital platforms, the 14<sup>th</sup> season premiere of "Shark Tank" averaged 5.3 million Total Viewers and a 1.05 rating among Adults 18-49.

Source: The Nielsen Company, National Live+7 Day Program Ratings and ABC Multiplatform+7 Day Ratings for 9/23/22.